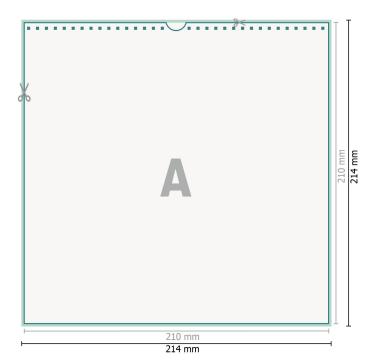

## Wire-o Wall Calendars, A4-Square, 4/0 colours

## Dataformat (incl. 2 mm bleed):

21,4 x 21,4 cm

bleed:

2 mm

Trimmed size:

21 x 21 cm

Safety margin:

4 mm

Maintaining space between the text/information and the edge of the trimmed format prevents undesirable cuts.

## **Explanation of symbols**

Bleed

Reading direction

⊢ Trimmed size

H Data format

We will cut/perforate your product here

## Please note:

Allow for trim allowance and safety margin according to instructions.

Arrange background graphics, images or graphics up to the edge of the data format.

Tolerances may occur during production due to cutting, punching and folding processes.