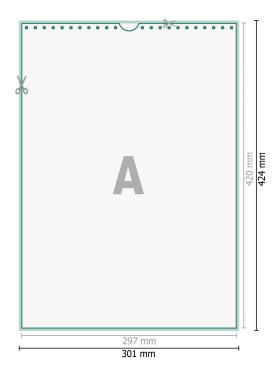

## Dataformat (incl. 2 mm bleed):

30,1 x 42,4 cm

bleed:

2 mm

Trimmed size:

29,7 x 42 cm

Safety margin:

4 mm

## **Explanation of symbols**

Bleed

Reading direction

⊢ Trimmed size

H Data format

We will cut/perforate your product here