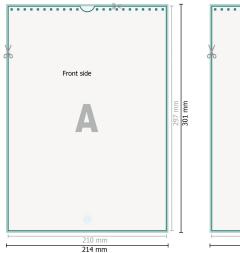

## Dataformat (incl. 2 mm bleed):

21,4 x 30,1 cm

bleed: 2 mm

Trimmed size: 21 x 29,7 cm

Safety margin:

4 mm

Maintaining space between the text/information and the edge of the trimmed format prevents undesirable cuts.

## **Explanation of symbols**

Trimmed size

— Data format

We will cut/perforate your product here

## Please note:

Allow for trim allowance and safety margin according to instructions. Arrange background graphics, images or graphics up to the edge of the data format. Tolerances may occur during production due to cutting, punching and folding processes.