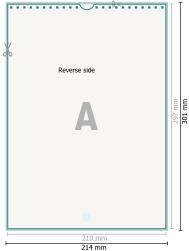

## Dataformat (incl. 2 mm bleed):

21,4 x 30,1 cm

bleed: 2 mm

Trimmed size: 21 x 29,7 cm

Safety margin:

4 mm

Maintaining space between the text/information and the edge of the trimmed format prevents undesirable cuts.

## **Explanation of symbols**

Trimmed size

— Data format

We will cut/perforate your product here

## Please note:

Allow for trim allowance and safety margin according to instructions. Arrange background graphics, images or graphics up to the edge of the data format. Tolerances may occur during production due to cutting, punching and folding processes.