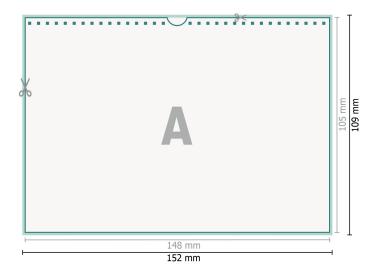

Dataformat (incl. 2 mm bleed):

15,2 x 10,9 cm

bleed:

2 mm

**Trimmed size:** 14,8 x 10,5 cm

Safety margin:

4 mm

Maintaining space between the text/information and the edge of the trimmed format prevents undesirable cuts.