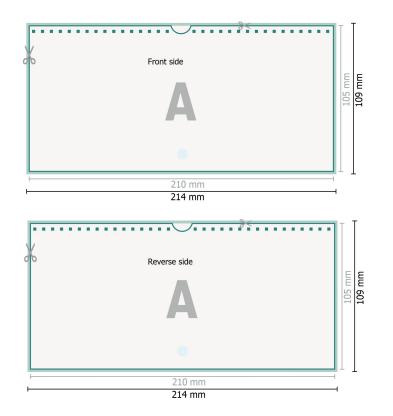

## Dataformat (incl. 2 mm bleed):

21,4 x 10,9 cm

bleed: 2 mm

Trimmed size:

21 x 10,5 cm

Safety margin:

4 mm Maintaining space between the text/information and the edge of the trimmed format prevents undesirable cuts.

## **Explanation of symbols**

Trimmed size

— Data format

We will cut/perforate your product here

## Please note:

Allow for trim allowance and safety margin according to instructions. Arrange background graphics, images or graphics up to the edge of the data format. Tolerances may occur during production due to cutting, punching and folding processes.