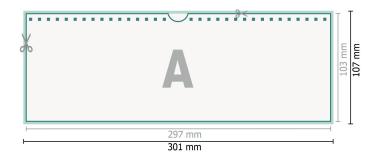

30,1 x 10,7 cm

bleed: 2 mm

**Trimmed size:** 29,7 x 10,3 cm

Safety margin:

4 mm

Maintaining space between the text/information and the edge of the trimmed format prevents undesirable cuts.

## Explanation of symbols

H Trimmed size

— Data format

We will cut/perforate your product here