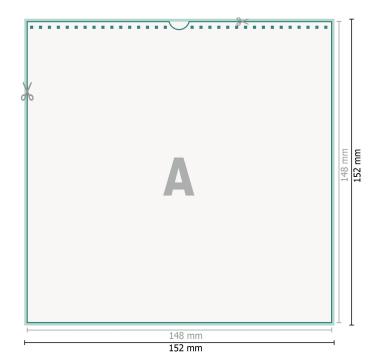

Dataformat (incl. 2 mm bleed): 15,2 x 15,2 cm

bleed: 2 mm

**Trimmed size:** 14,8 x 14,8 cm

Safety margin:

4 mm

Maintaining space between the text/information and the edge of the trimmed format prevents undesirable cuts.

## Explanation of symbols

⊢ Trimmed size

— Data format

We will cut/perforate your product here