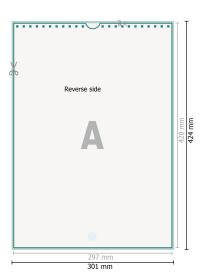

## Dataformat (incl. 2 mm bleed):

30,1 x 42,4 cm

bleed:

2 mm

Trimmed size:

29,7 x 42 cm

Safety margin:

4 mm

Maintaining space between the text/information and the edge of the trimmed format prevents undesirable cuts.