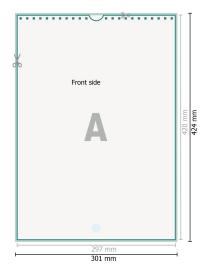

## Wire-o Wall Calendars, A3, 4/4 colours

portrait

Optional drilled holes

## Dataformat (incl. 2 mm bleed):

30,1 x 42,4 cm

bleed:

2 mm

Trimmed size:

29,7 x 42 cm

Safety margin:

4 mm

Maintaining space between the text/information and the edge of the trimmed format prevents undesirable cuts.