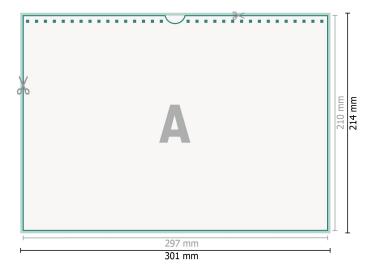

## Wire-o Wall Calendars, A4, 4/0 colours

landscape

Dataformat (incl. 2 mm bleed):

30,1 x 21,4 cm

bleed:

2 mm

Trimmed size:

29,7 x 21 cm

Safety margin:

4 mm

Maintaining space between the text/information and the edge of the trimmed format prevents undesirable cuts.

## **Explanation of symbols**

Bleed

Reading direction

⊢ Trimmed size

H Data format

We will cut/perforate your product here