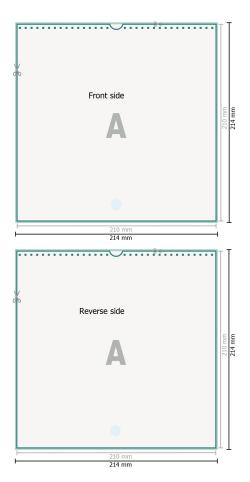

Dataformat (incl. 2 mm bleed): 21,4 x 21,4 cm

bleed: 2 mm

Trimmed size: 21 x 21 cm

Safety margin:

4 mm Maintaining space between the text/information and the edge of the trimmed format prevents undesirable cuts.

H Trimmed size

— Data format

We will cut/perforate your product here

## Please note:

Optional drilled holes

Allow for trim allowance and safety margin according to instructions. Arrange background graphics, images or graphics up to the edge of the data format. Tolerances may occur during production due to cutting, punching and folding processes.