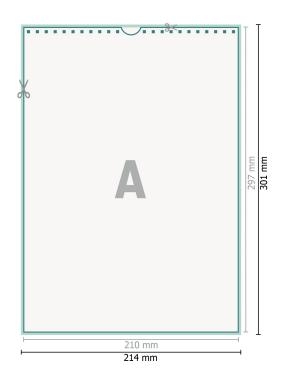

Dataformat (incl. 2 mm bleed): 21,4 x 30,1 cm

bleed: 2 mm

Trimmed size: 21 x 29,7 cm

Safety margin: 4 mm

Maintaining space between the text/information and the edge of the trimmed format prevents undesirable cuts.

## Explanation of symbols

Trimmed size

— Data format

We will cut/perforate your product here

## Please note:

Allow for trim allowance and safety margin according to instructions. Arrange background graphics, images or graphics up to the edge of the data format. Tolerances may occur during production due to cutting, punching and folding processes.