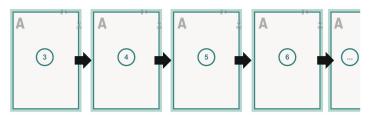

## Catalogues, adhesive-bound, DL, portrait

cover

inner part

Sequence of pages Create pages consecutively as individual pages.

finished product

Dataformat (incl. 2 mm bleed): 10,9 x 21,4 cm

Trimmed size (closed): 10,5 x 21 cm