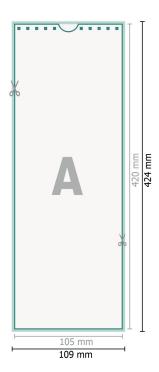

## Wall calendars, 10.5 x 42 cm, wire-o binding, 4/0 colours

Dataformat (incl. 2 mm bleed):

10,9 x 42,4 cm

bleed:

2 mm

Trimmed size:

10,5 x 42 cm

Safety margin:

4 mm

Maintaining space between the text/information and the edge of the trimmed format prevents undesirable cuts.

## **Explanation of symbols**

Bleed

Reading direction

⊢ Trimmed size

H Data format

We will cut/perforate your product here