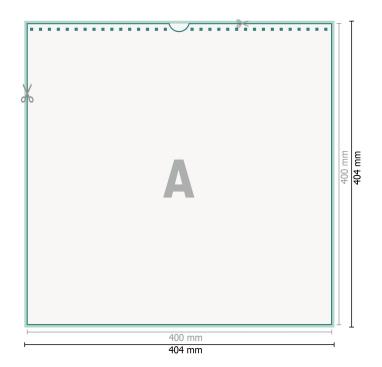

Dataformat (incl. 2 mm bleed): 40,4 x 40,4 cm

bleed: 2 mm

Trimmed size: 40 x 40 cm

Safety margin: 4 mm

Maintaining space between the text/information and the edge of the trimmed format prevents undesirable cuts.

⊢ Trimmed size

— Data format

We will cut/perforate your product here

## Please note:

Allow for trim allowance and safety margin according to instructions. Arrange background graphics, images or graphics up to the edge of the data format. Tolerances may occur during production due to cutting, punching and folding processes.