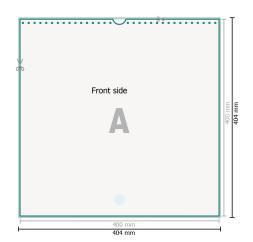

### Dataformat (incl. 2 mm bleed):

40,4 x 40,4 cm

### bleed:

2 mm

#### Trimmed size:

40 x 40 cm

## Safety margin:

4 mm

Maintaining space between the text/information and the edge of the trimmed format prevents undesirable cuts.

### **Explanation of symbols**

Bleed

Reading direction

Trimmed size

Data format

We will cut/perforate your product here