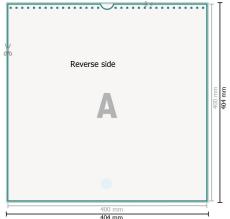

### Dataformat (incl. 2 mm bleed):

40,4 x 40,4 cm

### bleed:

2 mm

#### Trimmed size:

40 x 40 cm

## Safety margin:

4 mm

Maintaining space between the text/information and the edge of the trimmed format prevents undesirable cuts.

### **Explanation of symbols**

Bleed

Reading direction

Trimmed size

Data format

We will cut/perforate your product here