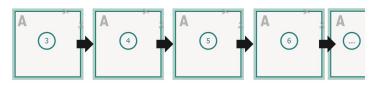

# Catalogues, adhesive-bound, A6-Square

cover

Outside

inner part

Sequence of pages Create pages consecutively as individual pages.