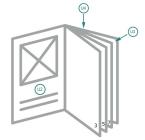

## **Explanation of symbols**

Bleed

Reading direction

We will cut/perforate your product here

--- Creasing/Folding