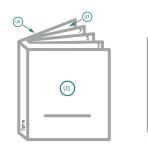

# Catalogues, adhesive-bound, A4, landscape

cover

Outside Inside

inner part

#### finished product

Dataformat (incl. 2 mm bleed): 30,1 x 21,4 cm

Trimmed size (closed): 29,7 x 21 cm

bleed: 2 mm