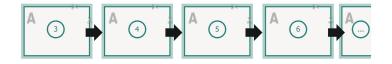

# Datasheet

# **WILINEPRINTERS**

# Catalogues, adhesive-bound, A4, landscape

cover

Outside Inside

inner part

#### Sequence of pages

Create pages consecutively as individual pages.



#### finished product







Dataformat (incl. 2 mm bleed): 30,1 x 21,4 cm

Trimmed size (closed): 29,7 x 21 cm

bleed: 2 mm

#### Safety margin:

### 5 mm

Maintaining space between the text/information and the edge of the trimmed format prevents undesirable cuts.

## **Explanation of symbols**

Bleed

Reading direction

We will cut/perforate your product here

--- Creasing/Folding

### Please note:

Allow for trim allowance and safety margin according to instructions.

Arrange background graphics, images or graphics up to the edge of the data format. Tolerances may occur during production due to cutting, punching and folding processes. Printing data: Instructions and templates can be found under the menu item *Printing data* at <u>www.onlineprinters.com</u>