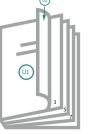

# Catalogues, adhesive-bound, A4, landscape

cover

Outside Inside

inner part

#### Safety margin:

### 5 mm

Maintaining space between the text/information and the edge of the trimmed format prevents undesirable cuts.