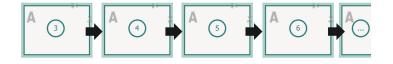

# **WEINEPRINTERS**

# Datasheet

# Catalogues, adhesive-bound, 24 x 17 cm, landscape



inner part

#### Sequence of pages

Create pages consecutively as individual pages.



#### finished product





Dataformat (incl. 2 mm bleed): 24,4 x 17,4 cm

Trimmed size (closed): 24 x 17 cm

bleed: 2 mm

### Safety margin:

#### 5 mm

Maintaining space between the text/information and the edge of the trimmed format prevents undesirable cuts.

## **Explanation of symbols**

Bleed

Reading direction

We will cut/perforate your product here

--- Creasing/Folding

## Please note:

Allow for trim allowance and safety margin according to instructions.

Arrange background graphics, images or graphics up to the edge of the data format. Tolerances may occur during production due to cutting, punching and folding processes. Printing data: Instructions and templates can be found under the menu item *Printing data* at <u>www.onlineprinters.com</u>