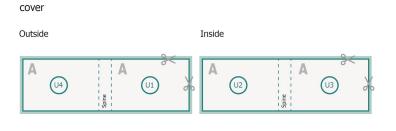

#### Sequence of pages

Create pages consecutively as individual pages.

#### finished product

Dataformat (incl. 2 mm bleed): 24,4 x 17,4 cm

Trimmed size (closed): 24 x 17 cm

bleed: 2 mm

### Safety margin:

#### 5 mm

Maintaining space between the text/information and the edge of the trimmed format prevents undesirable cuts.

## **Explanation of symbols**

Bleed

Reading direction

We will cut/perforate your product here

--- Creasing/Folding