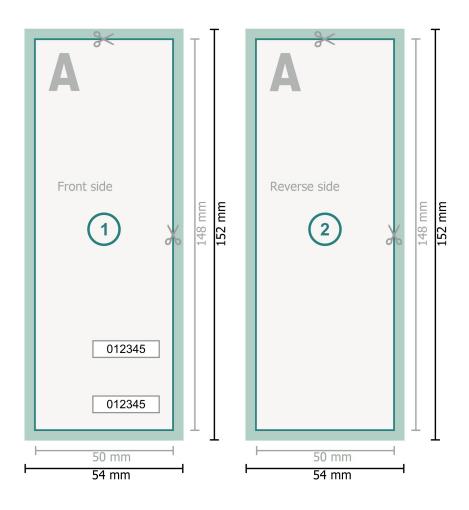

# Entry Tickets (security paper), A6 Half

### Dataformat (incl. 2 mm bleed):

5,4 x 15,2 cm

**Trimmed size:** 5 x 14,8 cm

bleed: 2 mm

#### Safety margin:

4 mm

Maintaining space between the text/information and the edge of the trimmed format prevents undesirable cuts.

## Explanation of symbols

⊢ Trimmed size

— Data format

We will cut/perforate your product here

#### Please note:

Allow for trim allowance and safety margin according to instructions. Arrange background graphics, images or graphics up to the edge of the data format. Tolerances may occur during production due to cutting, punching and folding processes.