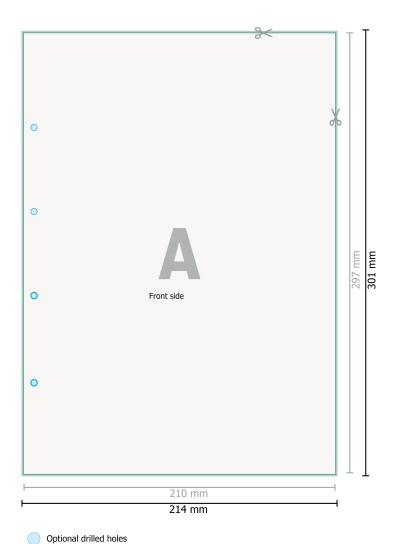

## Notepads with cover, A4, portrait

Inner part

Dataformat (incl. 2 mm bleed):

21,4 x 30,1 cm

bleed:

2 mm

Trimmed size: 21 x 29,7 cm

Safety margin:

4 mm

Maintaining space between the text/information and the edge of the trimmed format prevents undesirable cuts.

## **Explanation of symbols**

Bleed

A

Reading direction

 $\vdash$ 

⊢ Trimmed size

Data format

We will cut/perforate your product here

## Please note:

Allow for trim allowance and safety margin according to instructions.

Arrange background graphics, images or graphics up to the edge of the data format.

Tolerances may occur during production due to cutting, punching and folding processes.