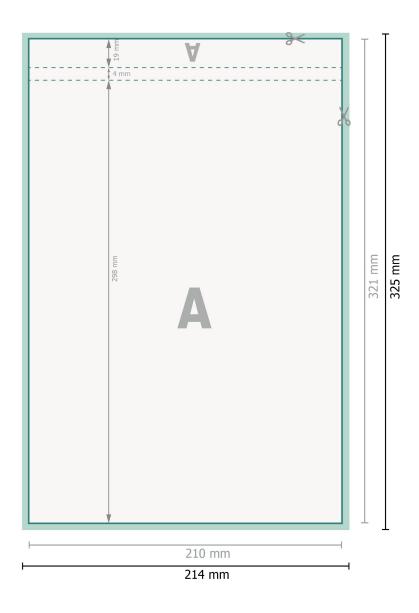

## Dataformat (incl. 2 mm bleed):

21,4 x 32,5 cm

bleed:

2 mm

Trimmed size:

21 x 32,1 cm

Safety margin: 4 mm

Maintaining space between the text/information and the edge of the trimmed format prevents undesirable cuts.

## **Explanation of symbols**

Bleed

A Reading direction

Data format

 We will cut/perforate your product here