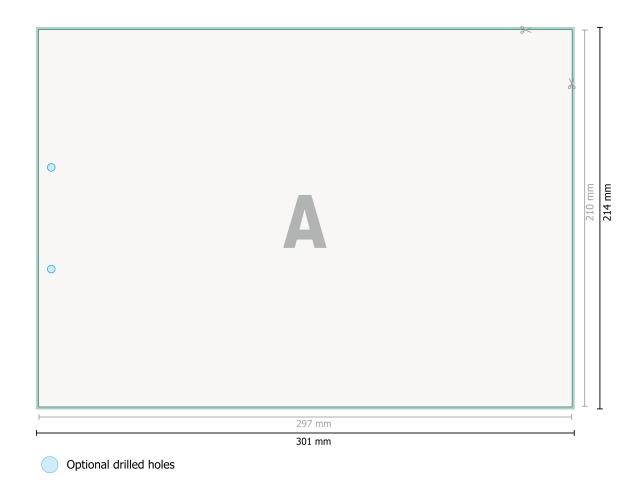

## Notepads with cover, A4, landscape

Inner part

Dataformat (incl. 2 mm bleed):

30,1 x 21,4 cm

bleed:

2 mm

Trimmed size:

29,7 x 21 cm

Safety margin:

4 mm

Maintaining space between the text/information and the edge of the trimmed format prevents undesirable cuts.

## **Explanation of symbols**

Bleed

Reading direction

Trimmed size

── Data format

We will cut/perforate your product here