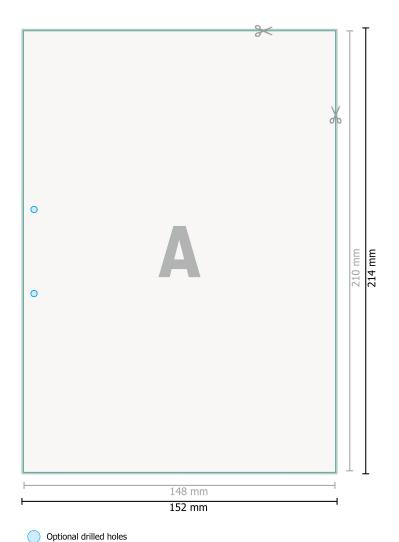

## Notepads with cover, A5, portrait

Inner part

Dataformat (incl. 2 mm bleed):

15,2 x 21,4 cm

bleed: 2 mm

Trimmed size: 14,8 x 21 cm

Safety margin:

4 mm

Maintaining space between the text/information and the edge of the trimmed format prevents undesirable cuts.

## **Explanation of symbols**

Bleed

Reading direction

⊢ Trimmed size

H Data format

We will cut/perforate your product here

## Please note:

Allow for trim allowance and safety margin according to instructions.

Arrange background graphics, images or graphics up to the edge of the data format.

Tolerances may occur during production due to cutting, punching and folding processes.