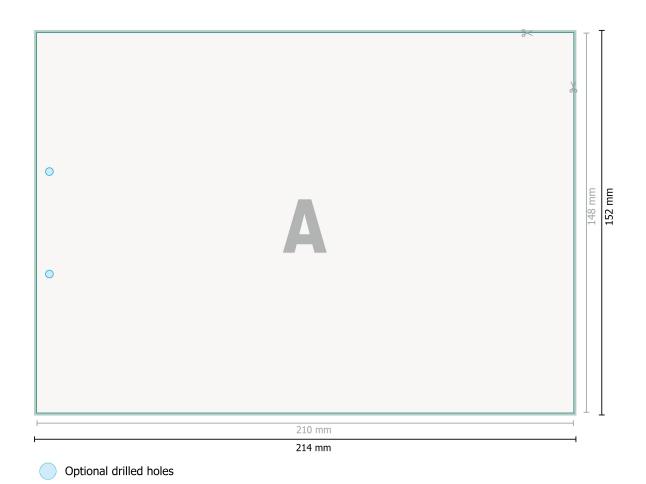

## Notepads with cover, A5, landscape

Inner part

Dataformat (incl. 2 mm bleed):

21,4 x 15,2 cm

bleed:

2 mm

Trimmed size:

21 x 14,8 cm

Safety margin:

4 mm

Maintaining space between the text/information and the edge of the trimmed format prevents undesirable cuts.

## **Explanation of symbols**

Bleed

Δ

Reading direction

Trimmed size

→ Data format

We will cut/perforate your product here