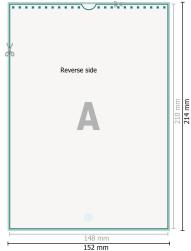

Dataformat (incl. 2 mm bleed):

15,2 x 21,4 cm

bleed: 2 mm

Trimmed size: 14,8 x 21 cm

Safety margin:

4 mm

Maintaining space between the text/information and the edge of the trimmed format prevents undesirable cuts.

## **Explanation of symbols**

Trimmed size

— Data format

We will cut/perforate your product here

## Please note:

Allow for trim allowance and safety margin according to instructions. Arrange background graphics, images or graphics up to the edge of the data format. Tolerances may occur during production due to cutting, punching and folding processes.