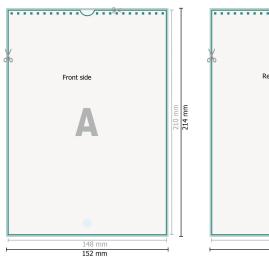

Dataformat (incl. 2 mm bleed):

15,2 x 21,4 cm

bleed: 2 mm

Trimmed size: 14,8 x 21 cm

Safety margin:

4 mm

Maintaining space between the text/information and the edge of the trimmed format prevents undesirable cuts.

## **Explanation of symbols**

Trimmed size

— Data format

We will cut/perforate your product here

## Please note:

Allow for trim allowance and safety margin according to instructions. Arrange background graphics, images or graphics up to the edge of the data format. Tolerances may occur during production due to cutting, punching and folding processes.