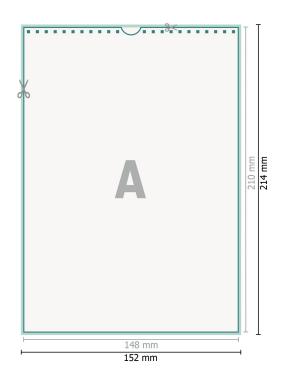

Dataformat (incl. 2 mm bleed): 15,2 x 21,4 cm

bleed: 2 mm

Trimmed size: 14,8 x 21 cm

Safety margin:

4 mm Maintaining space between the text/information and the edge of the trimmed format prevents undesirable cuts.

## Explanation of symbols

⊢ Trimmed size

— Data format

We will cut/perforate your product here

## Please note:

Allow for trim allowance and safety margin according to instructions. Arrange background graphics, images or graphics up to the edge of the data format. Tolerances may occur during production due to cutting, punching and folding processes.