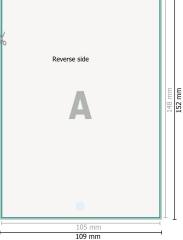

Dataformat (incl. 2 mm bleed):

10,9 x 15,2 cm

bleed: 2 mm

Trimmed size: 10,5 x 14,8 cm

Safety margin:

4 mm

Maintaining space between the text/information and the edge of the trimmed format prevents undesirable cuts.