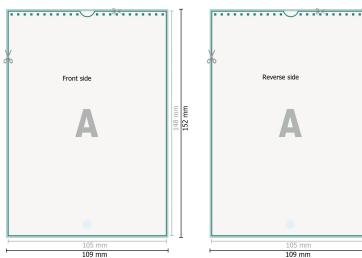

Dataformat (incl. 2 mm bleed):

10,9 x 15,2 cm

bleed: 2 mm

Trimmed size: 10,5 x 14,8 cm

Safety margin:

4 mm

Maintaining space between the text/information and the edge of the trimmed format prevents undesirable cuts.

Optional drilled holes