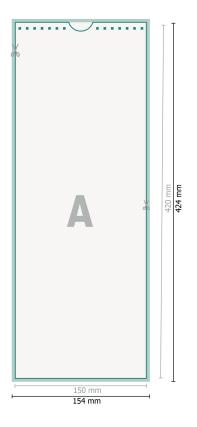

## Dataformat (incl. 2 mm bleed): 15,4 x 42,4 cm

bleed: 2 mm

Trimmed size: 15 x 42 cm

Safety margin:

4 mm Maintaining space between the text/information and the edge of the trimmed format prevents undesirable cuts.

## Explanation of symbols

⊢ Trimmed size

— Data format

We will cut/perforate your product here

## Please note:

Allow for trim allowance and safety margin according to instructions. Arrange background graphics, images or graphics up to the edge of the data format. Tolerances may occur during production due to cutting, punching and folding processes.