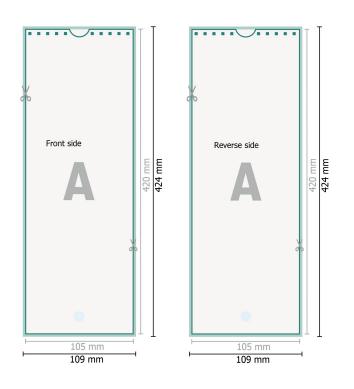

Dataformat (incl. 2 mm bleed): 10,9 x 42,4 cm

bleed: 2 mm

Trimmed size: 10,5 x 42 cm

Safety margin: 4 mm

Maintaining space between the text/information and the edge of the trimmed format prevents undesirable cuts.

Optional drilled holes

## Please note:

Allow for trim allowance and safety margin according to instructions. Arrange background graphics, images or graphics up to the edge of the data format. Tolerances may occur during production due to cutting, punching and folding processes.