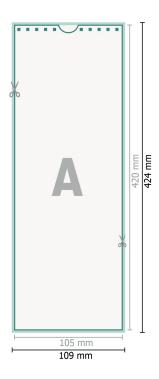

## Weekly calendars with spiral binding, 10,5 x 42 cm, Portrait, 4/0 colours

Dataformat (incl. 2 mm bleed):

10,9 x 42,4 cm

bleed:

2 mm

Trimmed size:

10,5 x 42 cm

Safety margin:

4 mm

Maintaining space between the text/information and the edge of the trimmed format prevents undesirable cuts.

## **Explanation of symbols**

Bleed

Reading direction

→ Trimmed size

Data format

duct here

We will cut/perforate your pro-