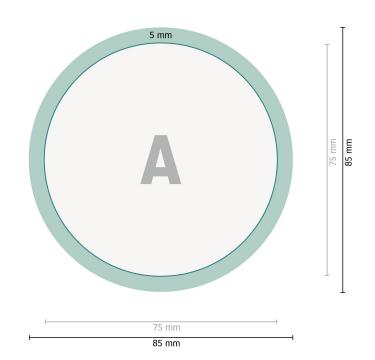

**Data format:** 8,5 x 8,5 cm

Trimmed size: 7,5 x 7,5 cm

Fold-over edge: 0,5 cm

Safety margin:

2 mm Maintaining space between the text/information and the edge of the trimmed format prevents undesirable cuts.

## **Explanation of symbols**

- Trimmed size
- Data format

н

Fold-over edge