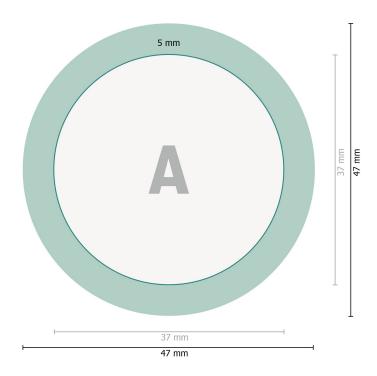

## Pinback buttons, round, 3.7 cm diameter

Data format:

4,7 x 4,7 cm

Trimmed size:

 $3,7 \times 3,7 \text{ cm}$ 

Fold-over edge:

0,5 cm

Safety margin:

2 mm

Maintaining space between the text/information and the edge of the trimmed format prevents undesirable cuts.