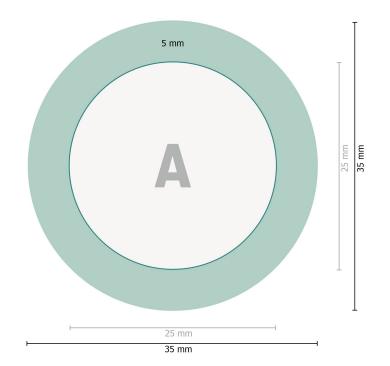

**Data format:** 3,5 x 3,5 cm

Trimmed size: 2,5 x 2,5 cm

Fold-over edge: 0,5 cm

Safety margin:

2 mm Maintaining space between the text/information and the edge of the trimmed format prevents undesirable cuts.

## **Explanation of symbols**

- Trimmed size
- Data format

н

Fold-over edge

## Please note:

Allow for trim allowance and safety margin according to instructions.

Arrange background graphics, images or graphics up to the edge of the data format. Tolerances may occur during production due to cutting, punching and folding processes.