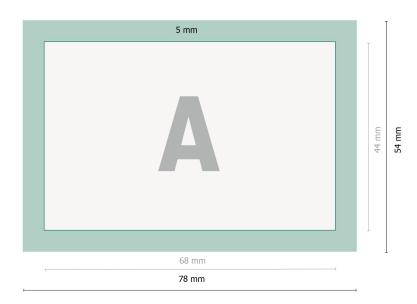

**Data format:** 7,8 x 5,4 cm

Trimmed size: 6,8 x 4,4 cm

Fold-over edge: 0,5 cm

Safety margin:

2 mm

Maintaining space between the text/information and the edge of the trimmed format prevents undesirable cuts.

## **Explanation of symbols**

- H Trimmed size
- Data format

н

Fold-over edge

## Please note:

Allow for trim allowance and safety margin according to instructions. Arrange background graphics, images or graphics up to the edge of the data format. Tolerances may occur during production due to cutting, punching and folding processes.