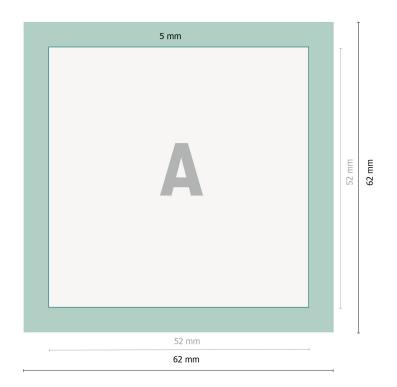

**Data format:** 6,2 x 6,2 cm

Trimmed size: 5,2 x 5,2 cm

Fold-over edge: 0,5 cm

Safety margin:

2 mm Maintaining space between the text/information and the edge of the trimmed format prevents undesirable cuts.