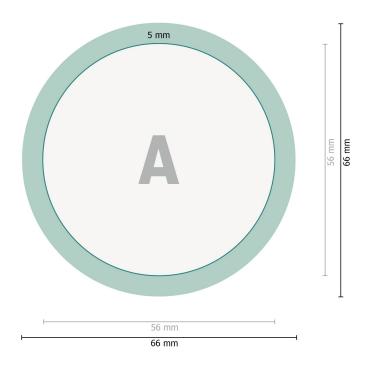

## Fridge magnets, round, 5.6 cm diameter

Data format:

6,6 x 6,6 cm

Trimmed size:

5,6 x 5,6 cm

Fold-over edge:

cm

Safety margin:

2 mm

Maintaining space between the text/information and the edge of the trimmed format prevents undesirable cuts.