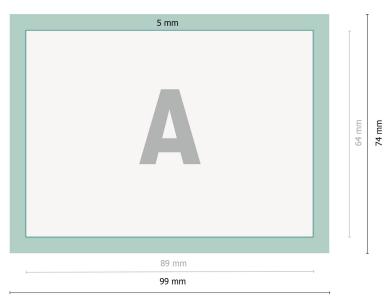

**Data format:** 9,9 x 7,4 cm

Trimmed size: 8,9 x 6,4 cm

Fold-over edge: cm

## Safety margin:

2 mm

4 1

Maintaining space between the text/information and the edge of the trimmed format prevents undesirable cuts.

## **Explanation of symbols**

- Trimmed size
- Data format

н

Fold-over edge

## Please note:

Allow for trim allowance and safety margin according to instructions.

Arrange background graphics, images or graphics up to the edge of the data format. Tolerances may occur during production due to cutting, punching and folding processes.