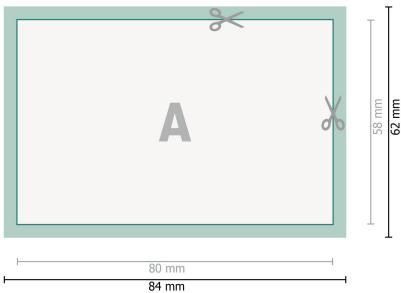

## Dataformat (incl. 2 mm bleed):

8,4 x 6,2 cm

bleed: 2 mm

Trimmed size: 8 x 5,8 cm

la la

Safety margin: 3 mm

Maintaining space between the text/information and the edge of the trimmed format prevents undesirable cuts.

## Explanation of symbols

H Trimmed size

— Data format

We will cut/perforate your product here

## Please note:

Allow for trim allowance and safety margin according to instructions. Arrange background graphics, images or graphics up to the edge of the data format. Tolerances may occur during production due to cutting, punching and folding processes.