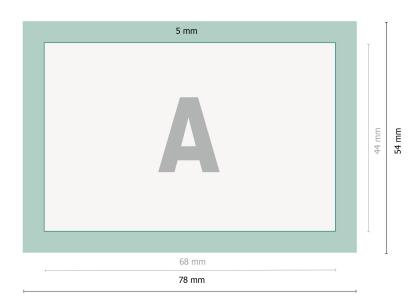

**Data format:** 7,8 x 5,4 cm

Trimmed size: 6,8 x 4,4 cm

Fold-over edge: cm

## Safety margin:

2 mm

Maintaining space between the text/information and the edge of the trimmed format prevents undesirable cuts.

## **Explanation of symbols**

- Trimmed size
- Data format

н

Fold-over edge

## Please note:

Allow for trim allowance and safety margin according to instructions. Arrange background graphics, images or graphics up to the edge of the data format. Tolerances may occur during production due to cutting, punching and folding processes.