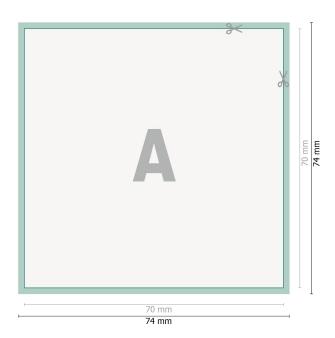

## Magnet stickers, 7.0 x 7.0 cm

bleed: 2 mm

Trimmed size: 7 x 7 cm

Safety margin:

3 mm

Maintaining space between the text/information and the edge of the trimmed format prevents undesirable cuts.