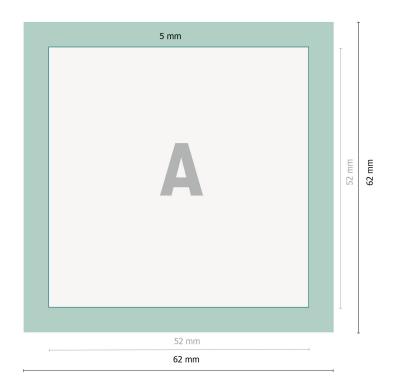

**Data format:** 6,2 x 6,2 cm

Trimmed size: 5,2 x 5,2 cm

Fold-over edge: cm

Safety margin:

2 mm Maintaining space between the text/information and the edge of the trimmed format prevents undesirable cuts.

## **Explanation of symbols**

- Trimmed size
- Data format

н

Fold-over edge

## Please note:

Allow for trim allowance and safety margin according to instructions.

Arrange background graphics, images or graphics up to the edge of the data format. Tolerances may occur during production due to cutting, punching and folding processes.