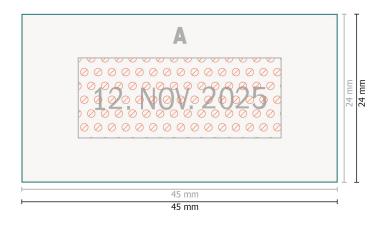

Data format: 4,5 x 2,4 cm

Safety margin:

4 mm Maintaining space between the text/information and the edge of the trimmed format prevents undesirable cuts.

## Please note:

Allow for trim allowance and safety margin according to instructions. Arrange background graphics, images or graphics up to the edge of the data format. Tolerances may occur during production due to cutting, punching and folding processes.