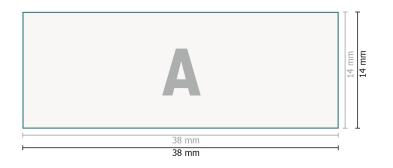

Data format: 3,8 x 1,4 cm

Safety margin: 4 mm

Maintaining space between the text/information and the edge of the trimmed format prevents undesirable cuts.

## Please note:

Allow for trim allowance and safety margin according to instructions.

Arrange background graphics, images or graphics up to the edge of the data format. Tolerances may occur during production due to cutting, punching and folding processes.