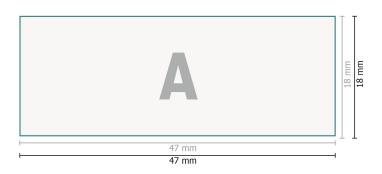

## Stamp pad for Colop Green Line Printer 30/Plus 30

Data format:

4,7 x 1,8 cm

## **Explanation of symbols**

Λ

Reading direction

→ Trimmed size

Not printable

→ Data format