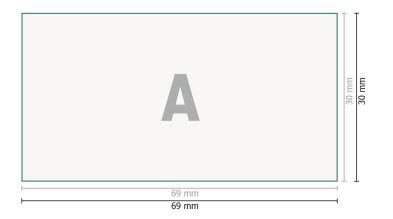

Data format: 6,9 x 3 cm

Safety margin:

4 mm Maintaining space between the text/information and the edge of the trimmed format prevents undesirable cuts.

## Please note:

Allow for trim allowance and safety margin according to instructions. Arrange background graphics, images or graphics up to the edge of the data format. Tolerances may occur during production due to cutting, punching and folding processes.