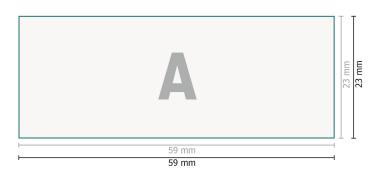

## Stamp pad for Colop Green Line Printer 40/Plus 40

Data format:

5,9 x 2,3 cm

## **Explanation of symbols**

Λ

Reading direction

→ Trimmed size

→ Data format

Not printable