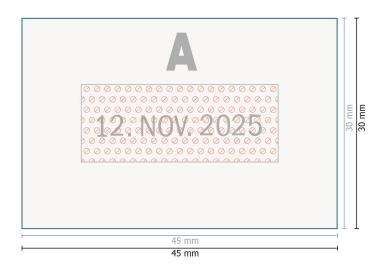

## Stamp pad for Colop 2300/2360 Green Line

Data format:

4,5 x 3 cm

## Safety margin:

4 mm

Maintaining space between the text/information and the edge of the trimmed format prevents undesirable cuts.

## **Explanation of symbols**

Λ

Reading direction

Trimmed size

H Data format

Not printable

## Please note:

Allow for trim allowance and safety margin according to instructions.

Arrange background graphics, images or graphics up to the edge of the data format.

Tolerances may occur during production due to cutting, punching and folding processes.