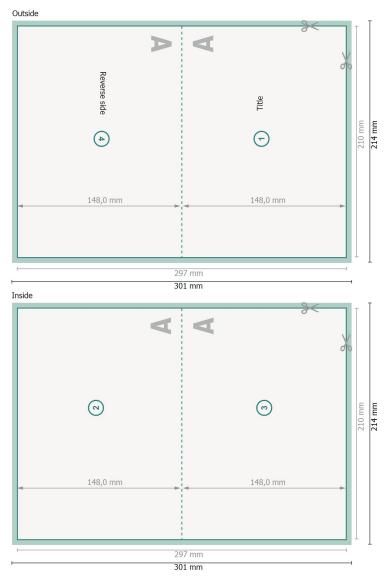

# Folded cards, A5 landscape, long side creasing

## 1 fold

View rotated by 90 degrees.

## Dataformat (incl. 2 mm bleed):

30,1 x 21,4 cm

#### bleed: 2 mm

Trimmed size: 29,7 x 21 cm

Trimmed size (closed): 21 x 14,8 cm

## Safety margin:

4 mm Maintaining space between the text/information and the edge of the trimmed format prevents undesirable cuts.

## Explanation of symbols

- Bleed
- Reading direction

H Trimmed size

- Data format
- We will cut/perforate your product here

### Please note:

Allow for trim allowance and safety margin according to instructions. Arrange background graphics, images or graphics up to the edge of the data format. Tolerances may occur during production due to cutting, punching and folding processes.