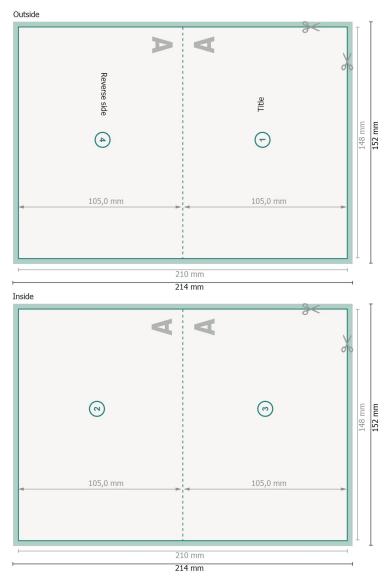

#### Dataformat (incl. 2 mm bleed):

21,4 x 15,2 cm

#### bleed: 2 mm

Trimmed size:

21 x 14,8 cm

Trimmed size (closed): 14,8 x 10,5 cm

#### Safety margin:

4 mm Maintaining space between the text/information and the edge of the trimmed format prevents undesirable cuts.

### Explanation of symbols

← Trimmed size

— Data format

We will cut/perforate your product here

#### Please note:

Allow for trim allowance and safety margin according to instructions. Arrange background graphics, images or graphics up to the edge of the data format. Tolerances may occur during production due to cutting, punching and folding processes.