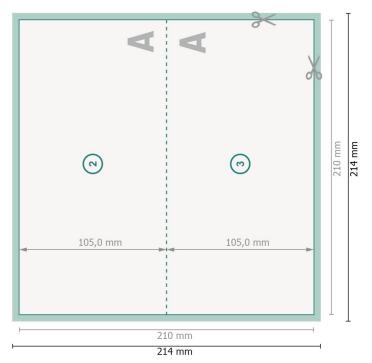

#### Outside

## Dataformat (incl. 2 mm bleed):

21,4 x 21,4 cm

bleed:

 $2 \, \text{mm}$ 

Trimmed size:

21 x 21 cm

Trimmed size (closed):

21 x 10,5 cm

Safety margin:

4 mm

Maintaining space between the text/information and the edge of the trimmed format prevents undesirable cuts.