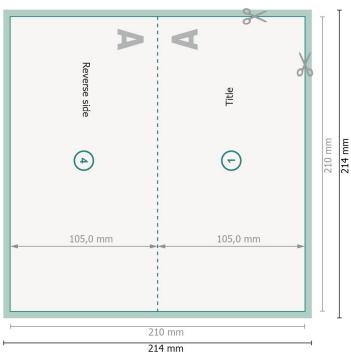

#### Outside

#### Inside

View rotated by 90 degrees.

## Dataformat (incl. 2 mm bleed):

21,4 x 21,4 cm

bleed:

 $2 \, \text{mm}$ 

Trimmed size:

21 x 21 cm

Trimmed size (closed):

21 x 10,5 cm

Safety margin:

4 mm

Maintaining space between the text/information and the edge of the trimmed format prevents undesirable cuts.